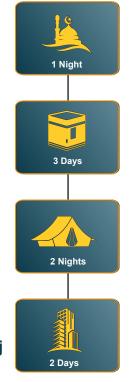

## Madinah Departure 31 May

31 May to 01 June 4 Zil-Hajj 5 Zil-Hajj

01 to 03 June 5 Zil-Hajj 7 Zil-Hajj

04 to 8 June 8 Zil-Hajj 12 Zil-Hajj

08 to 10/11 June 12 Zil-Hajj 14/15 Zil-Hajj

Nusk Al Hijrah Hotel Madinah

> Makkah Tower

(7 Zill-Hajj after Magrib transfer to Askant Hotel Azizia)

> Mina Muzdalifah Arafat

Askant Hotel Azizia